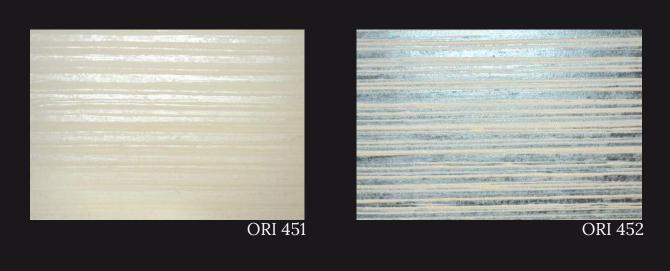

# ORIGAMI (450-456)

Each collection can be ordered in several colors and finishes variations. Colors: RAL, PANTONE, NCS.
Effects: SATIN, MATT, METAL, LAQUE or mixed combinations.

L.S.M. Wallcovering S.r.l.s.
Via Tazio Nuvolari 5
10026, Santena (TO), Italy
+39 0119456027
info@lascalamilanowallcovering.it
www.lascalamilanowallcovering.it