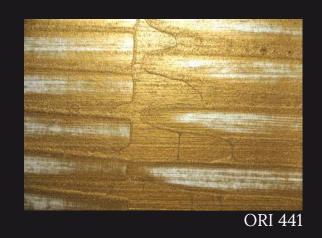

## ORIGAMI (440-446)

Each collection can be ordered in several colors and finishes variations. Colors: RAL, PANTONE, NCS.
Effects: SATIN, MATT, METAL, LAQUE or mixed combinations.