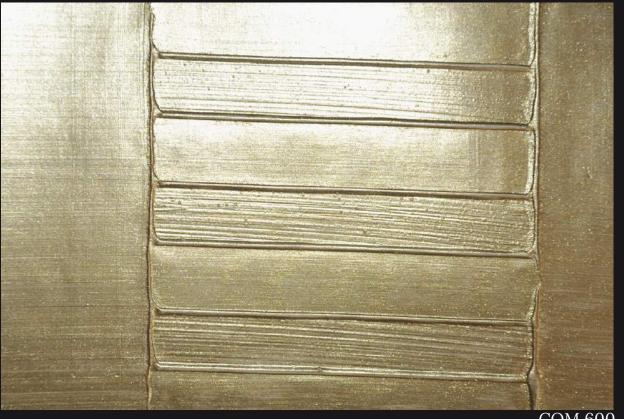

# COMPOSIZIONE (600-606)

COM 600

COM 602

COM 606

Each collection can be ordered in several colors and finishes variations. Colors: RAL, PANTONE, NCS.