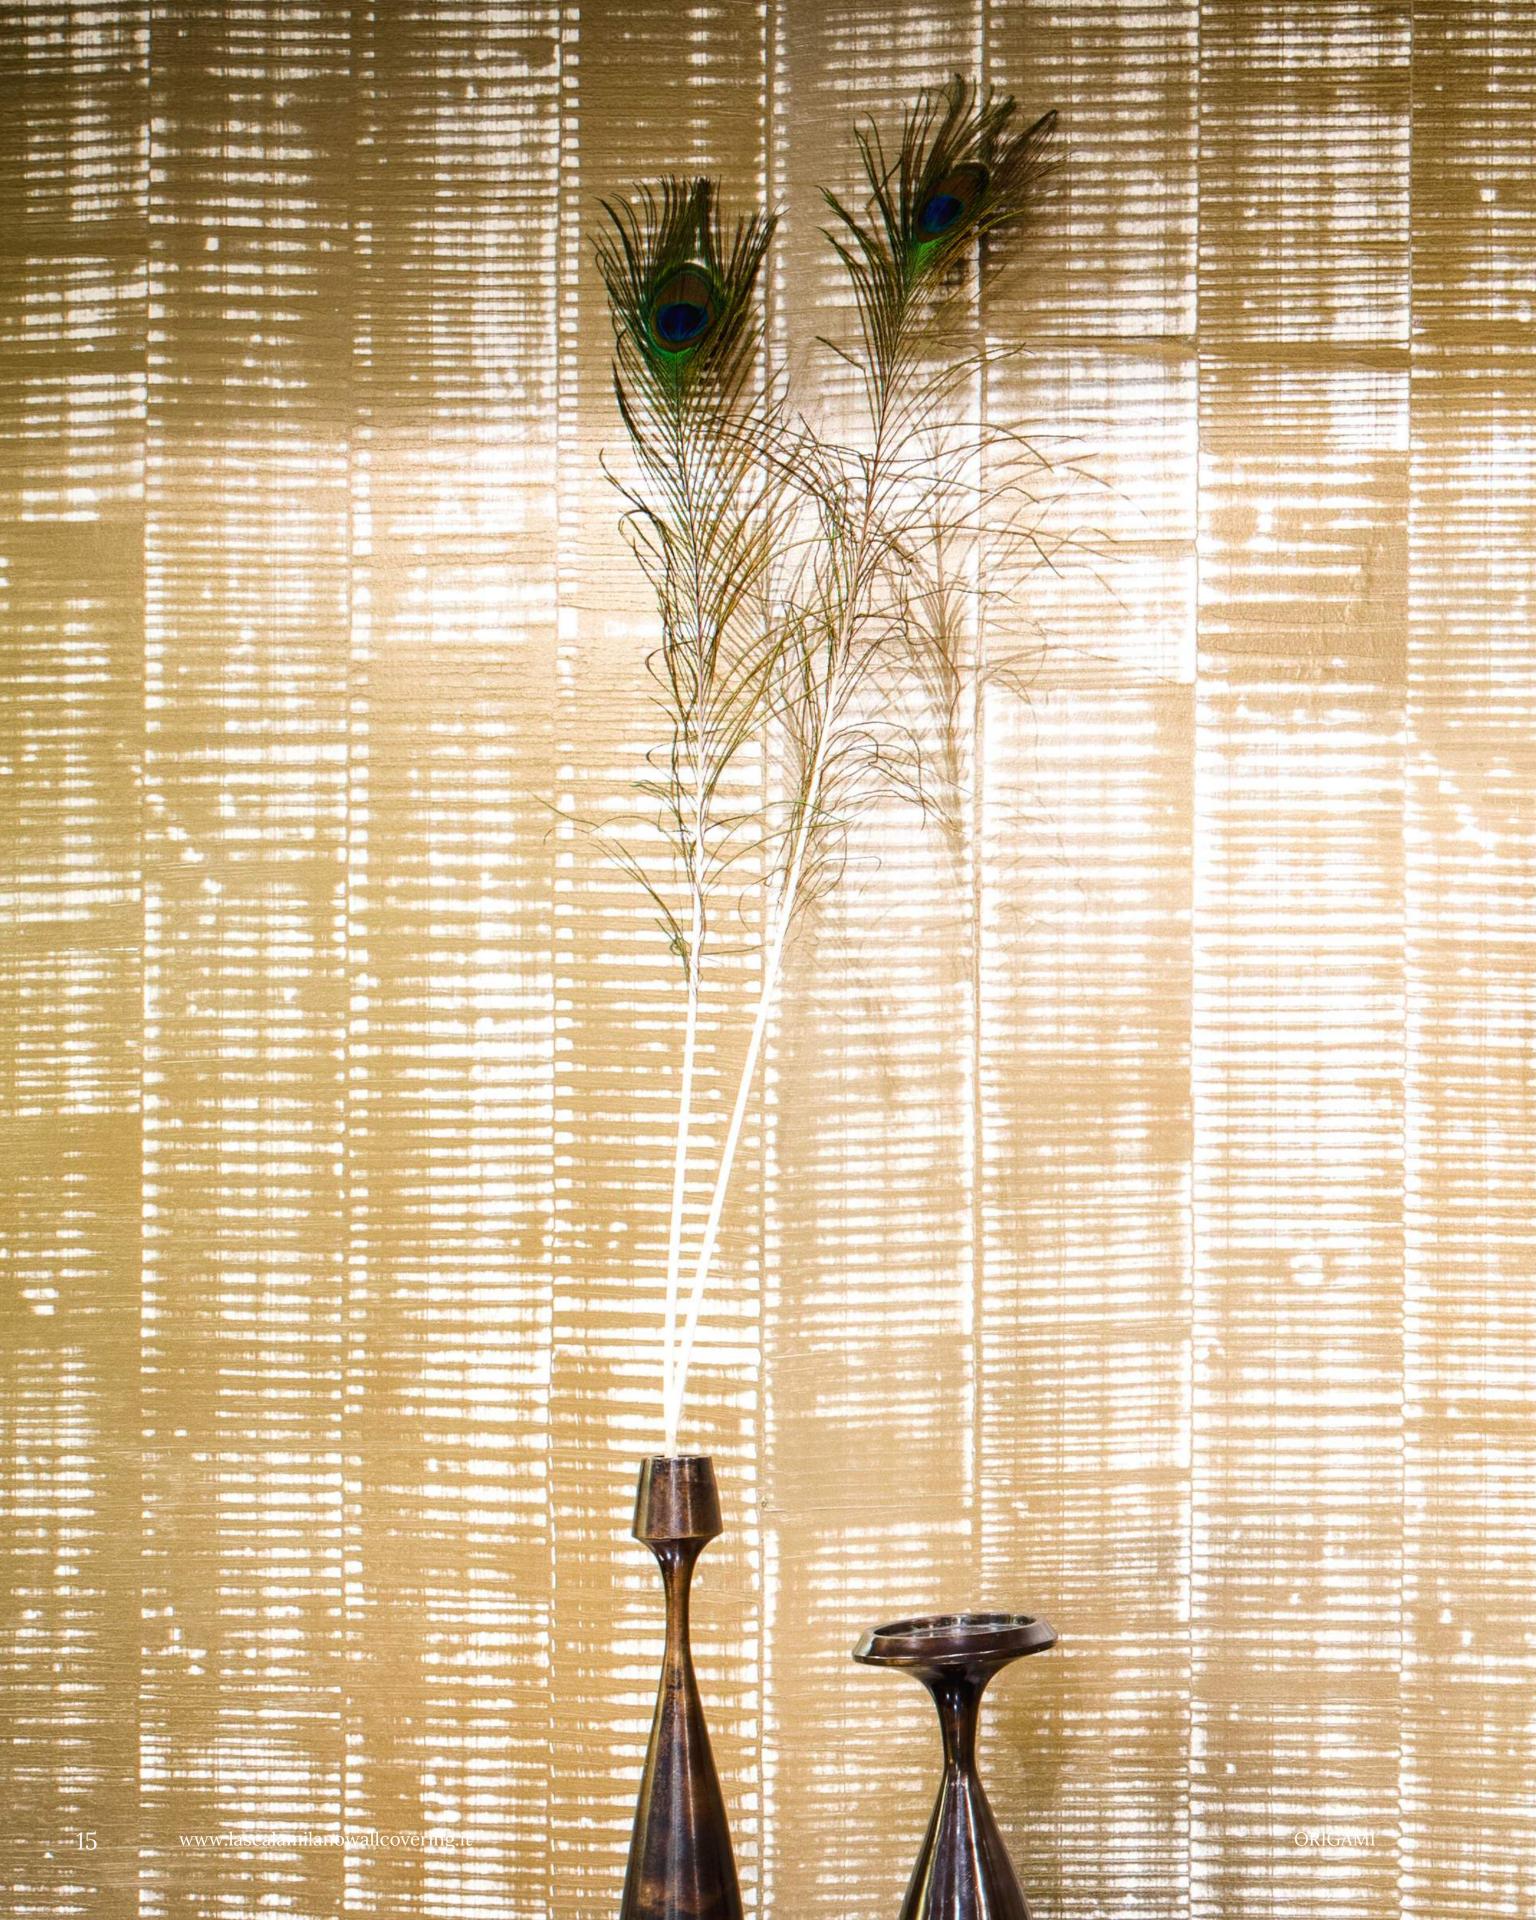

## ORIGAMI (440-446)

Each collection can be ordered in several colors and finishes variations. Colors: RAL, PANTONE, NCS.
Effects: SATIN, MATT, METAL, LAQUE or mixed combinations.

# ORIGAMI (450-456)

Each collection can be ordered in several colors and finishes variations. Colors: RAL, PANTONE, NCS.
Effects: SATIN, MATT, METAL, LAQUE or mixed combinations.

L.S.M. Wallcovering S.r.l.s.
Via Tazio Nuvolari 5
10026, Santena (TO), Italy
+39 0119456027
info@lascalamilanowallcovering.it
www.lascalamilanowallcovering.it