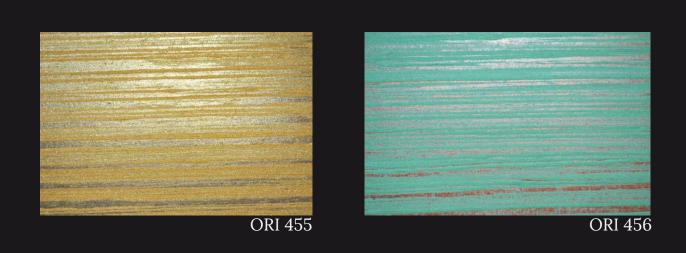

# ORIGAMI (450-456)

Each collection can be ordered in several colors and finishes variations. Colors: RAL, PANTONE, NCS.
Effects: SATIN, MATT, METAL, LAQUE or mixed combinations.

L.S.M. Wallcovering S.r.l.s.
Via Tazio Nuvolari 5
10026, Santena (TO), Italy
+39 0119456027
info@lascalamilanowallcovering.it
www.lascalamilanowallcovering.it