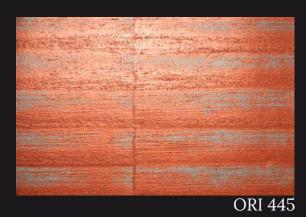

## ORIGAMI (440-446)

Each collection can be ordered in several colors and finishes variations. Colors: RAL, PANTONE, NCS.
Effects: SATIN, MATT, METAL, LAQUE or mixed combinations.