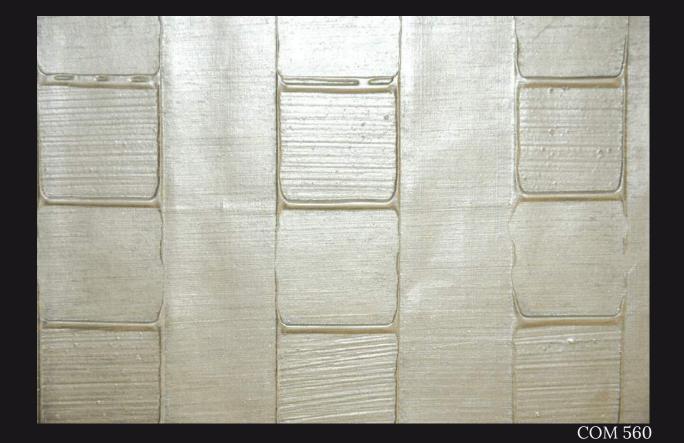

# COMPOSIZIONE (560-566)

COM 565

COM 566

Each collection can be ordered in several colors and finishes variations. Colors: RAL, PANTONE, NCS.