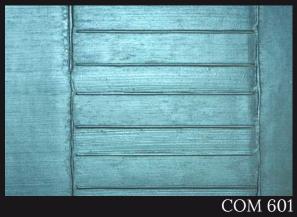

# COMPOSIZIONE (600-606)

COM 600

COM 602

COM 606

Each collection can be ordered in several colors and finishes variations. Colors: RAL, PANTONE, NCS.