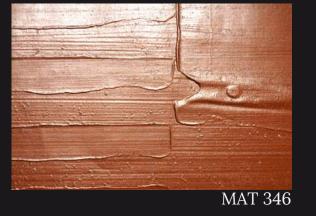

# MATERIA (340-346)

MAT 340

MAT 342

Each collection can be ordered in several colors and finishes variations.

Colors: RAL, PANTONE, NCS. Effects: SATIN, MATT, METAL, LAQUE or mixed combinations.