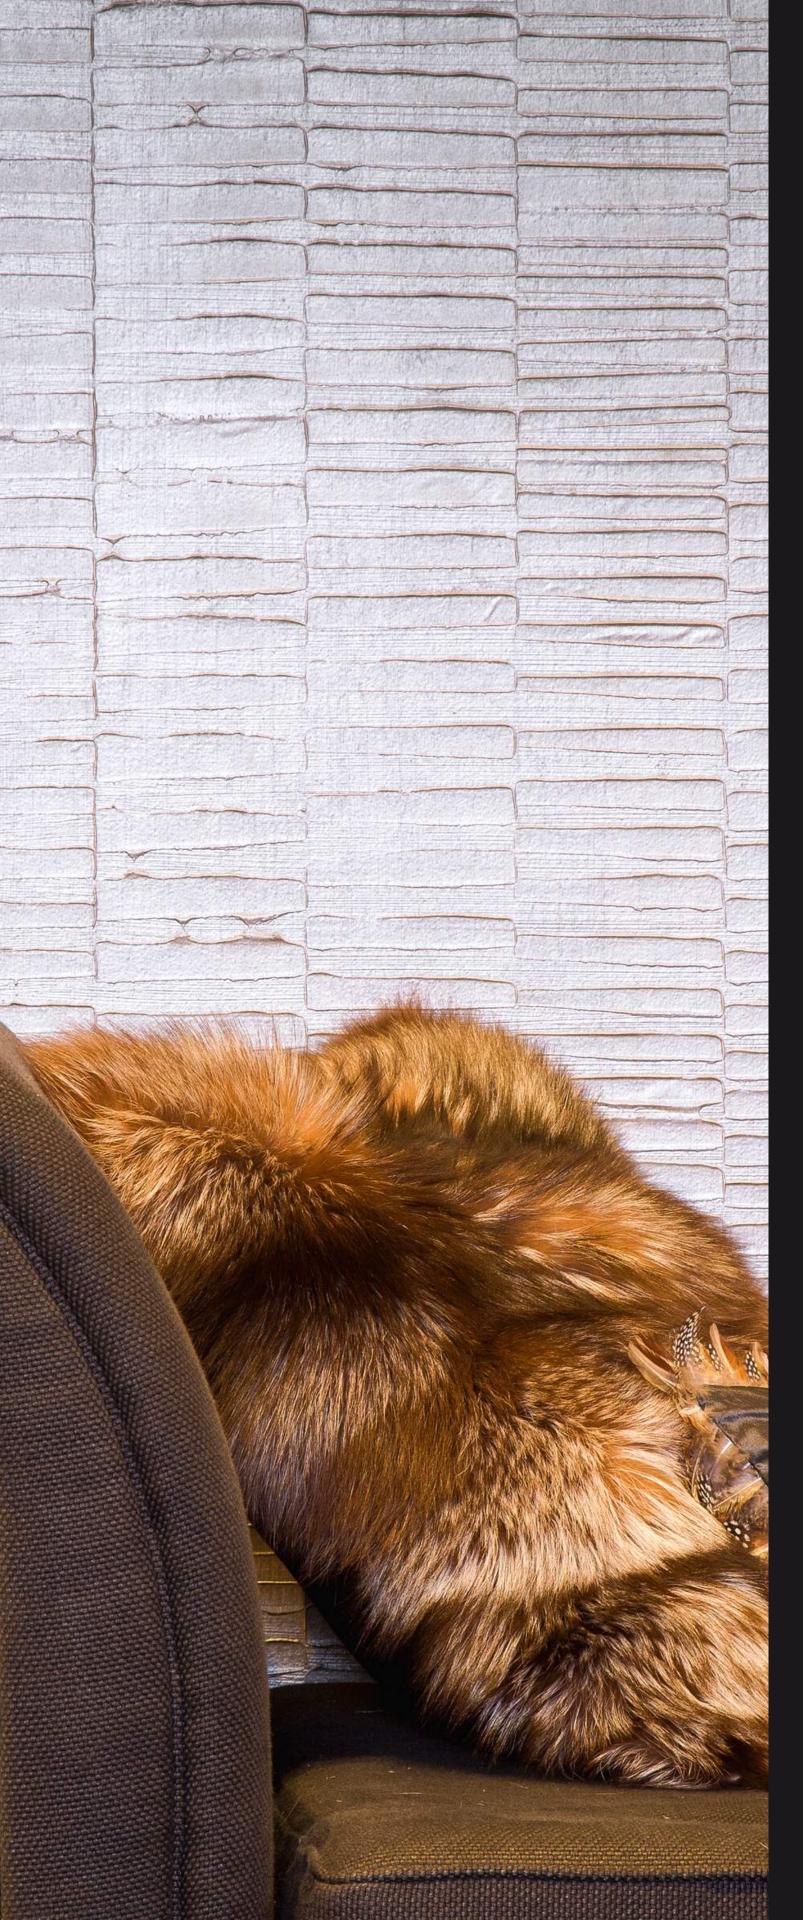

# MATERIA (260-266)

MAT 260

MAT 263

MAT 265

MAT 266

Each collection can be ordered in several colors and finishes variations. Colors: RAL, PANTONE, NCS.