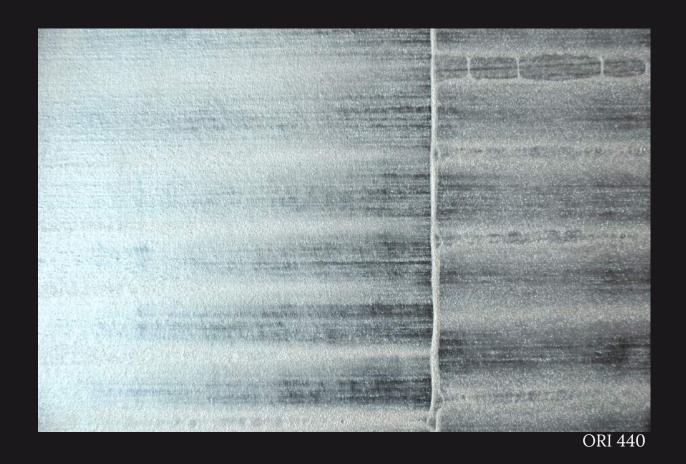

## ORIGAMI (440-446)

Each collection can be ordered in several colors and finishes variations. Colors: RAL, PANTONE, NCS.
Effects: SATIN, MATT, METAL, LAQUE or mixed combinations.