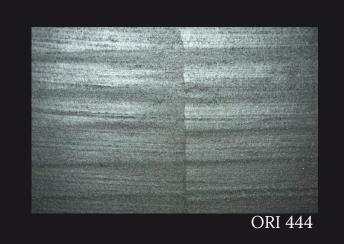

## ORIGAMI (440-446)

Each collection can be ordered in several colors and finishes variations. Colors: RAL, PANTONE, NCS.
Effects: SATIN, MATT, METAL, LAQUE or mixed combinations.