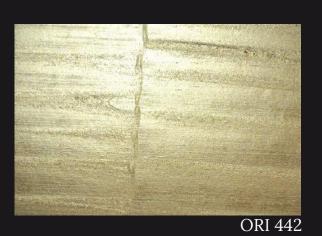

## ORIGAMI (440-446)

Each collection can be ordered in several colors and finishes variations. Colors: RAL, PANTONE, NCS.
Effects: SATIN, MATT, METAL, LAQUE or mixed combinations.