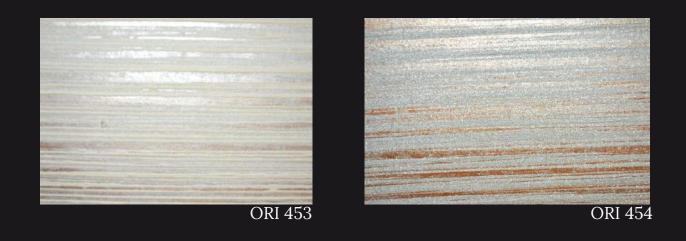

# ORIGAMI (450-456)

Each collection can be ordered in several colors and finishes variations. Colors: RAL, PANTONE, NCS.
Effects: SATIN, MATT, METAL, LAQUE or mixed combinations.

L.S.M. Wallcovering S.r.l.s.
Via Tazio Nuvolari 5
10026, Santena (TO), Italy
+39 0119456027
info@lascalamilanowallcovering.it
www.lascalamilanowallcovering.it