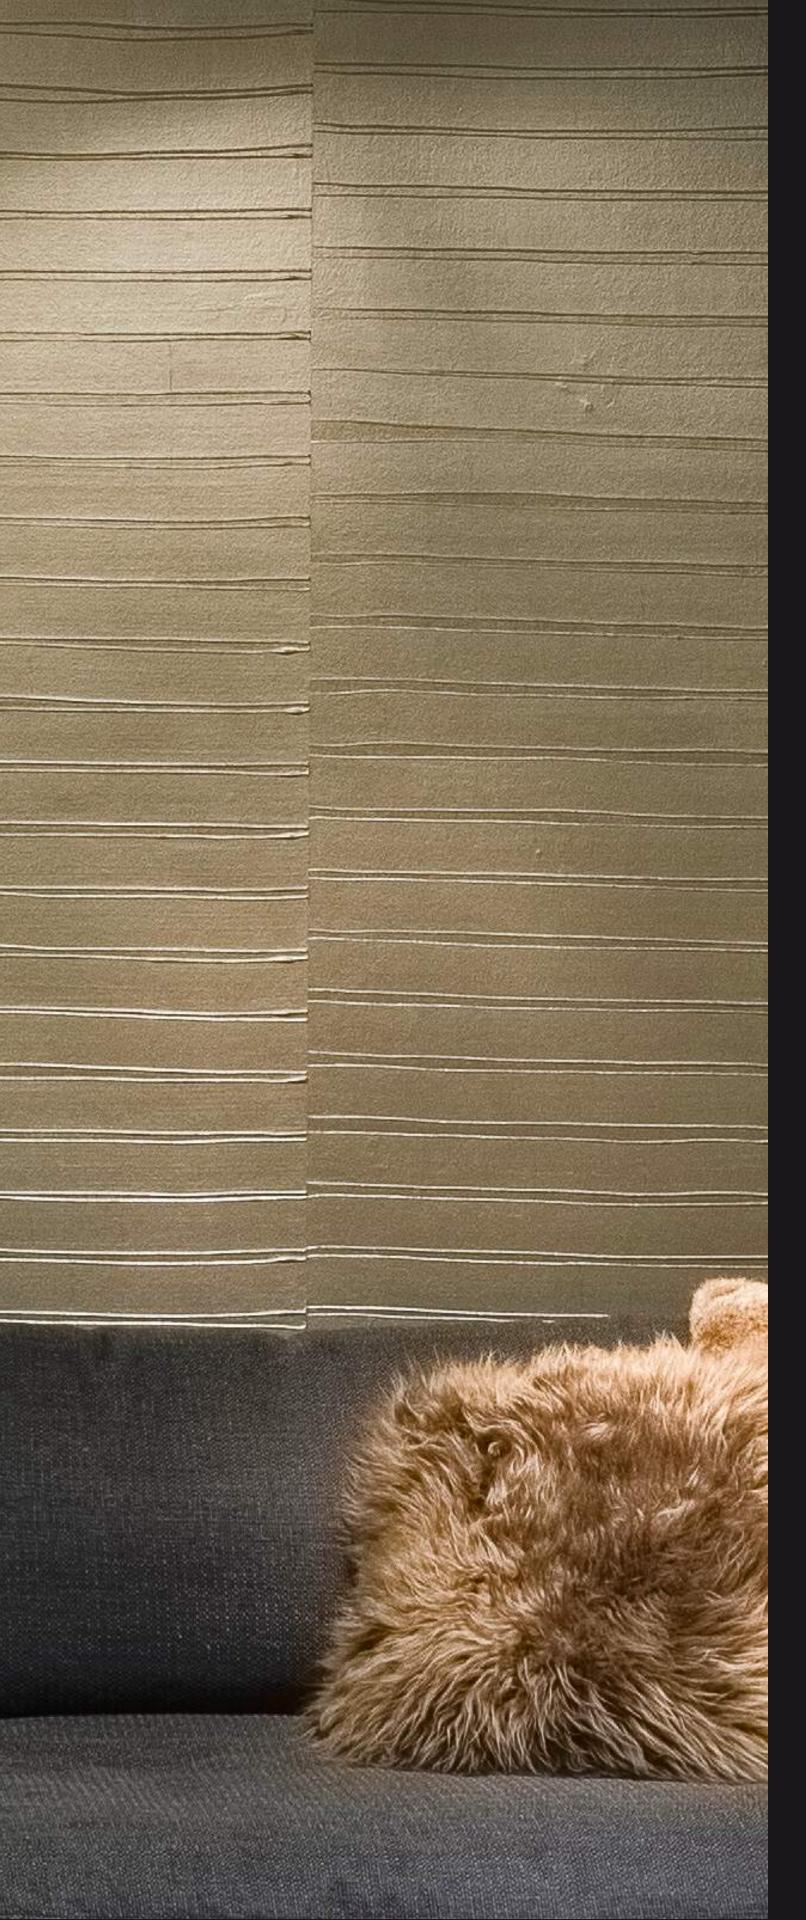

# COMPOSIZIONE (240-246)

Each collection can be ordered in several colors and finishes variations. Colors: RAL, PANTONE, NCS.