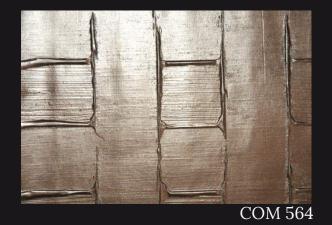

# COMPOSIZIONE (560-566)

COM 565

COM 566

Each collection can be ordered in several colors and finishes variations. Colors: RAL, PANTONE, NCS.