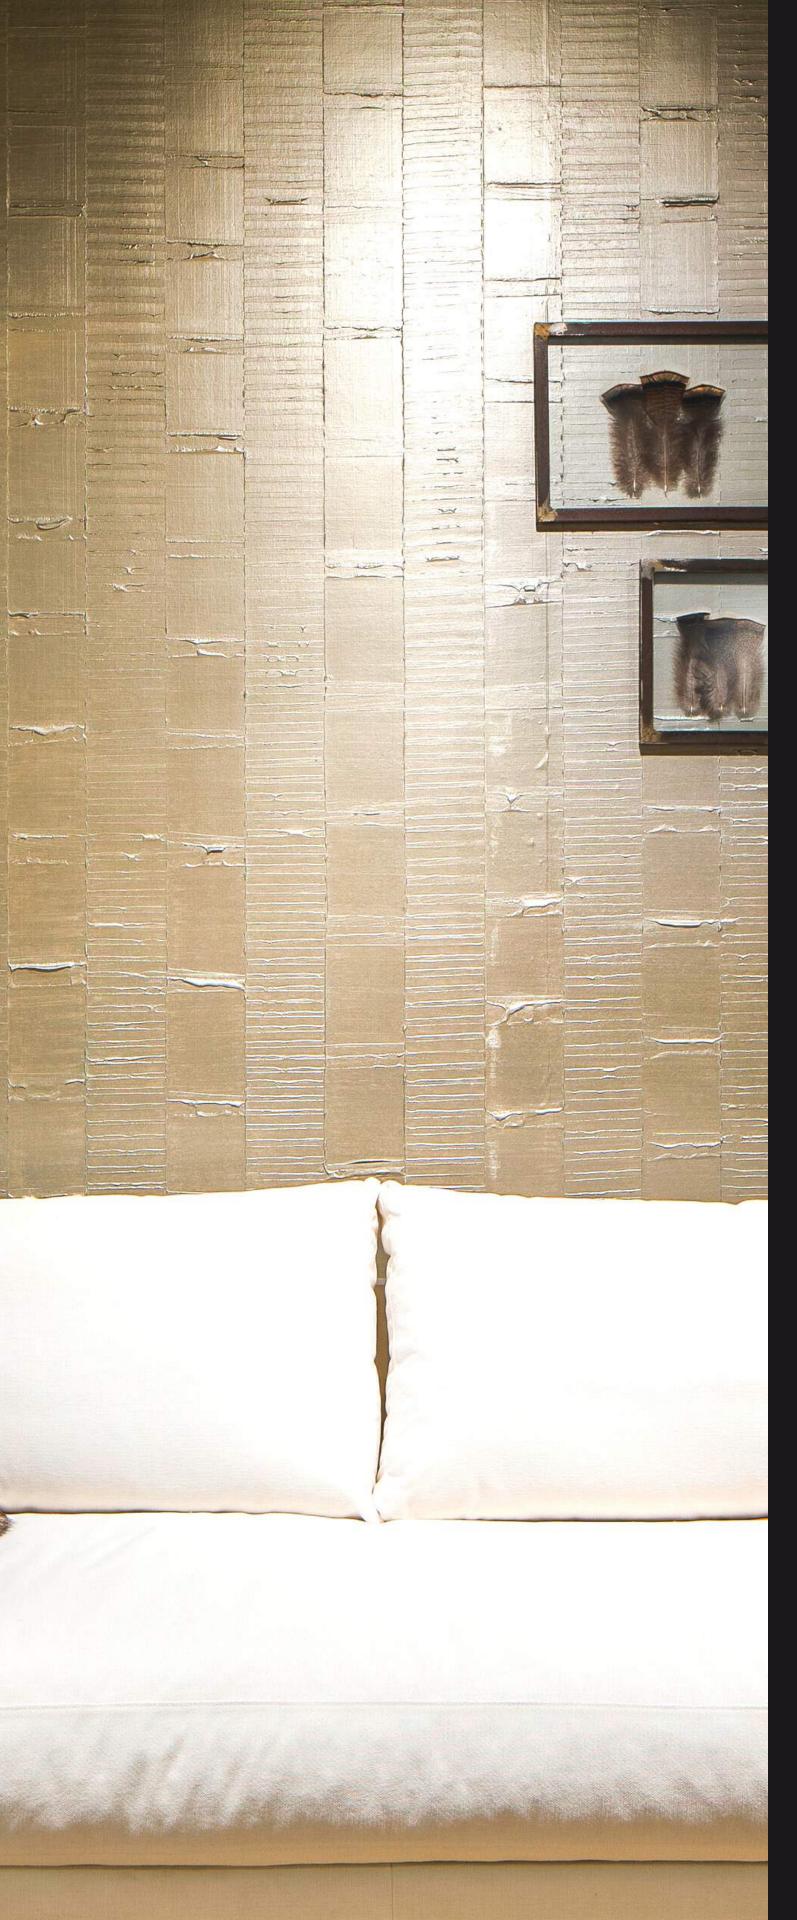

# MATERIA (260-266)

MAT 260

MAT 263

MAT 265

MAT 266

Each collection can be ordered in several colors and finishes variations. Colors: RAL, PANTONE, NCS.