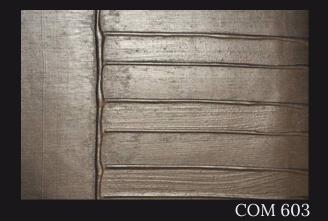

# COMPOSIZIONE (600-606)

COM 600

COM 602

COM 606

Each collection can be ordered in several colors and finishes variations. Colors: RAL, PANTONE, NCS.