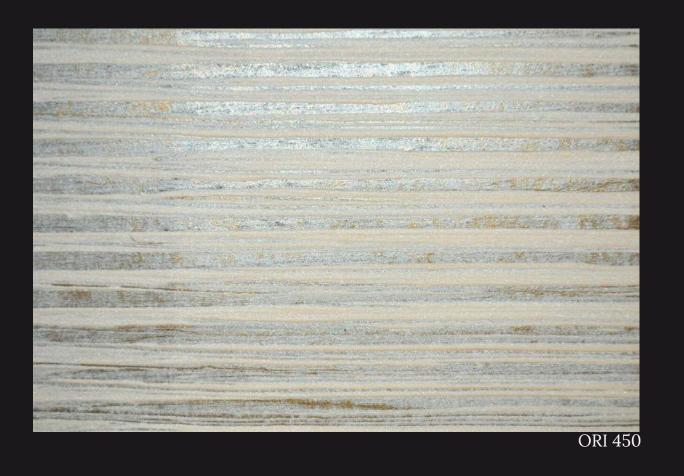

# ORIGAMI (450-456)

Each collection can be ordered in several colors and finishes variations. Colors: RAL, PANTONE, NCS.
Effects: SATIN, MATT, METAL, LAQUE or mixed combinations.

L.S.M. Wallcovering S.r.l.s.
Via Tazio Nuvolari 5
10026, Santena (TO), Italy
+39 0119456027
info@lascalamilanowallcovering.it
www.lascalamilanowallcovering.it