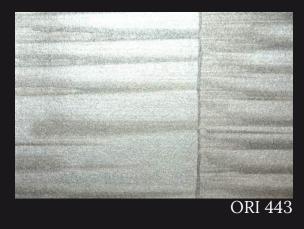

## ORIGAMI (440-446)

Each collection can be ordered in several colors and finishes variations. Colors: RAL, PANTONE, NCS.
Effects: SATIN, MATT, METAL, LAQUE or mixed combinations.