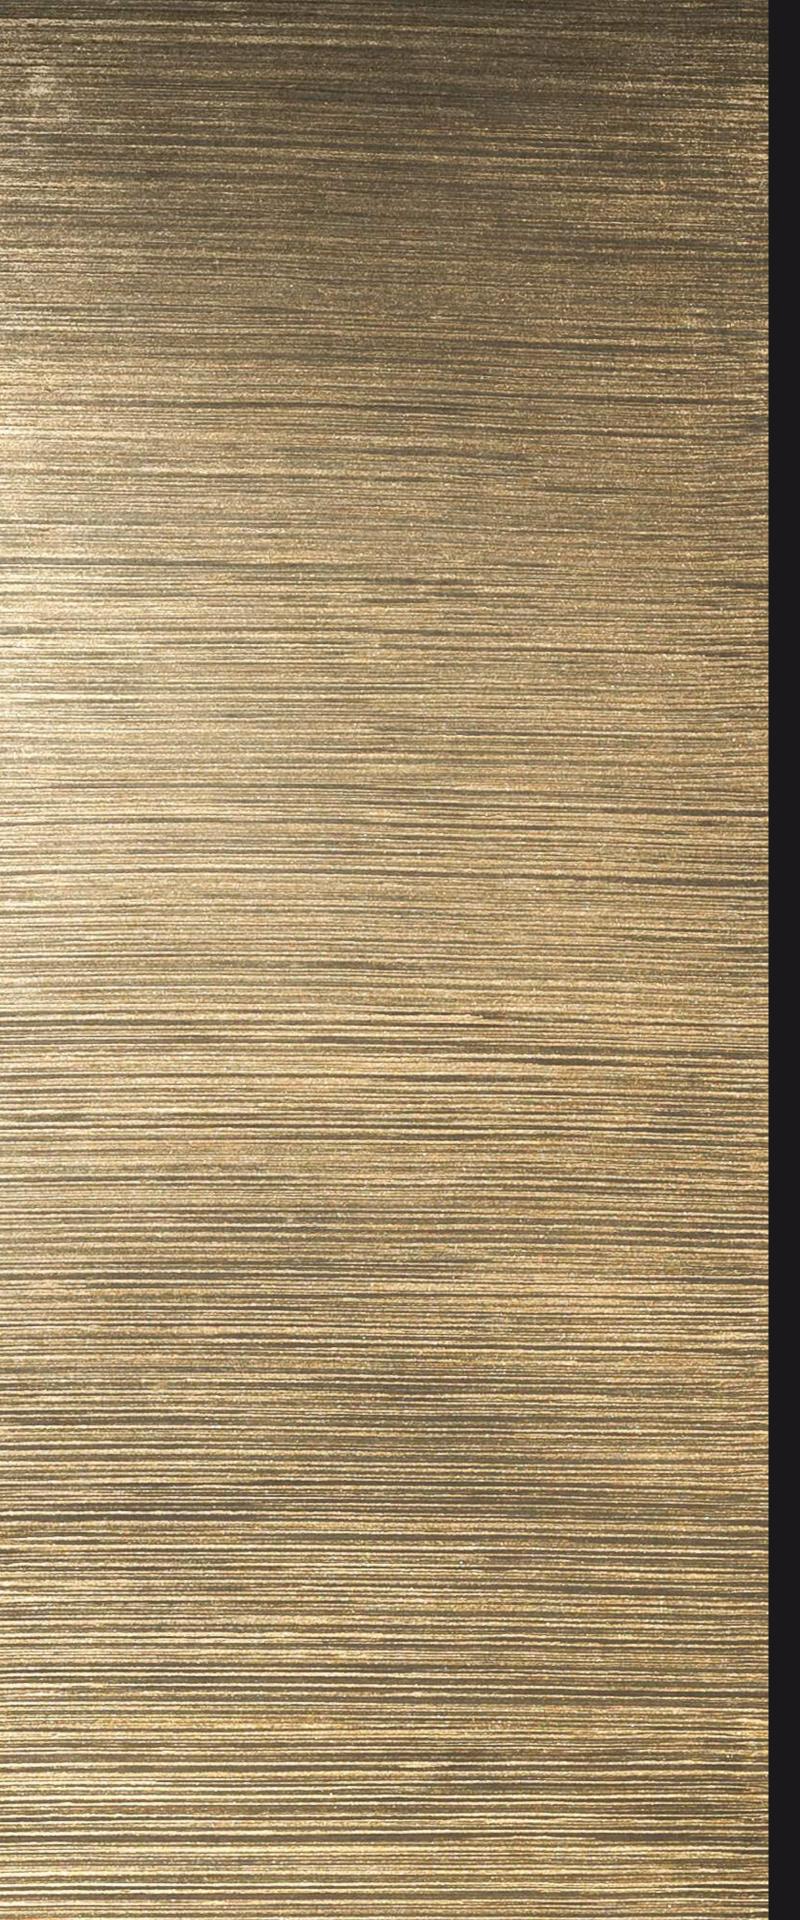

## ORIGAMI (440-446)

Each collection can be ordered in several colors and finishes variations. Colors: RAL, PANTONE, NCS.
Effects: SATIN, MATT, METAL, LAQUE or mixed combinations.