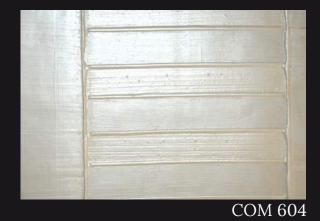

# COMPOSIZIONE (600-606)

COM 600

COM 602

COM 606

Each collection can be ordered in several colors and finishes variations. Colors: RAL, PANTONE, NCS.