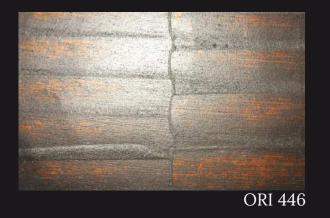

## ORIGAMI (440-446)

Each collection can be ordered in several colors and finishes variations. Colors: RAL, PANTONE, NCS.
Effects: SATIN, MATT, METAL, LAQUE or mixed combinations.