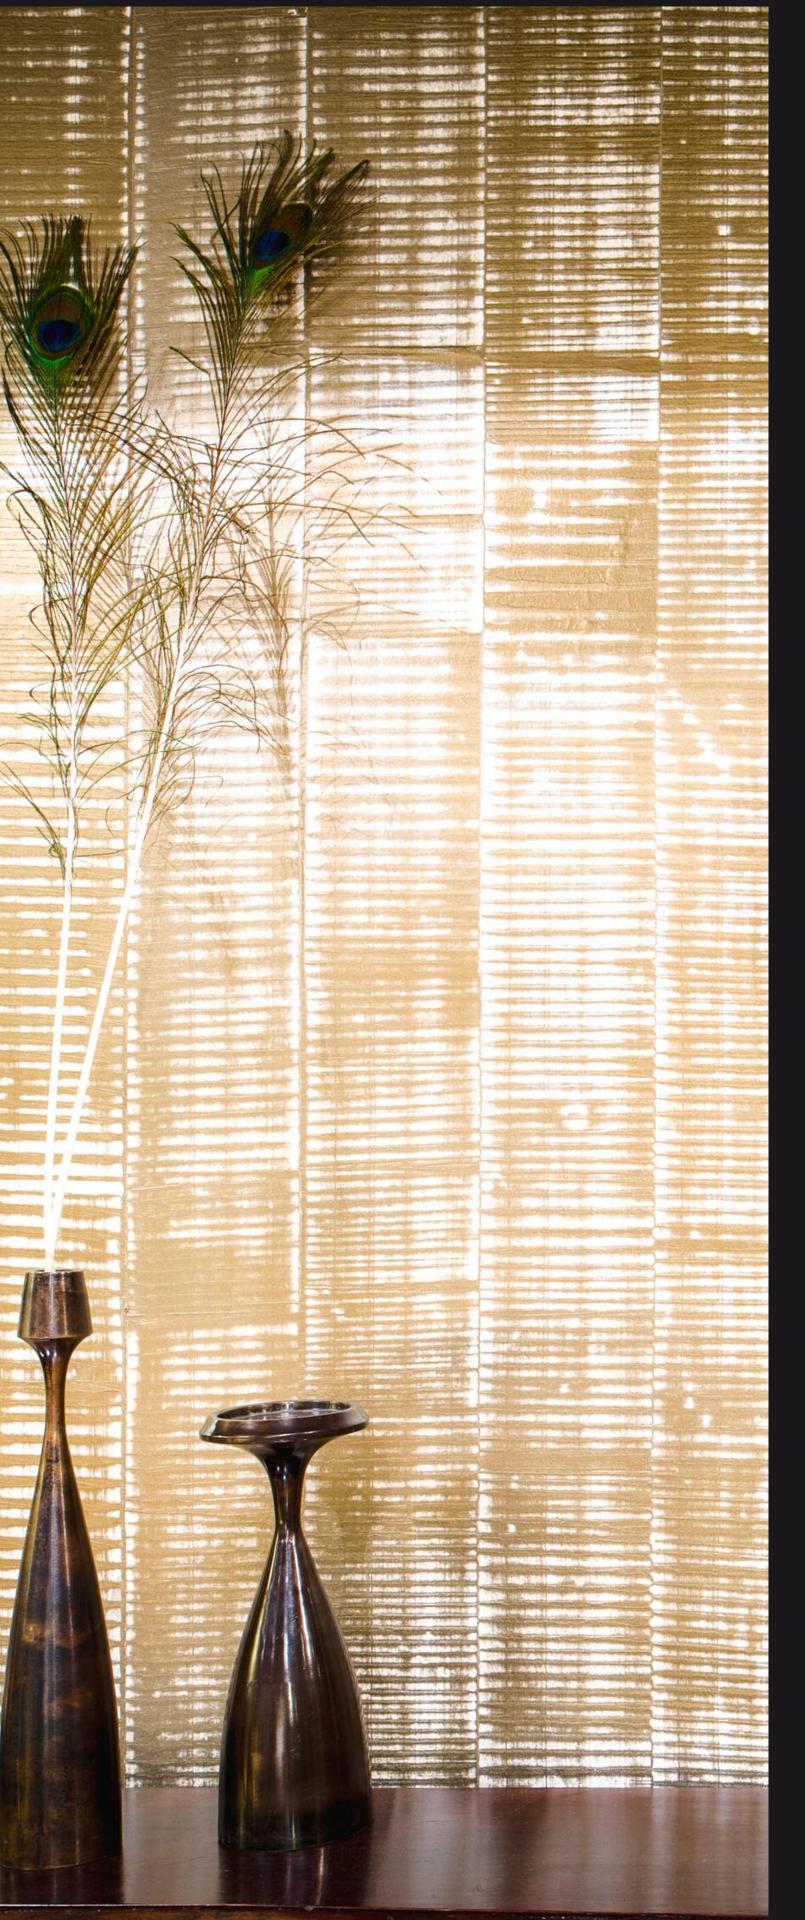

## ORIGAMI (440-446)

Each collection can be ordered in several colors and finishes variations. Colors: RAL, PANTONE, NCS.
Effects: SATIN, MATT, METAL, LAQUE or mixed combinations.

# ORIGAMI (450-456)

Each collection can be ordered in several colors and finishes variations. Colors: RAL, PANTONE, NCS.
Effects: SATIN, MATT, METAL, LAQUE or mixed combinations.

L.S.M. Wallcovering S.r.l.s.
Via Tazio Nuvolari 5
10026, Santena (TO), Italy
+39 0119456027
info@lascalamilanowallcovering.it
www.lascalamilanowallcovering.it