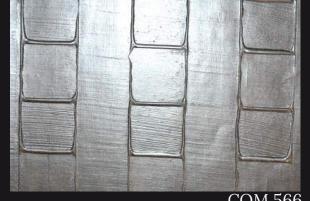

# COMPOSIZIONE (560-566)

COM 565

COM 566

Each collection can be ordered in several colors and finishes variations. Colors: RAL, PANTONE, NCS.